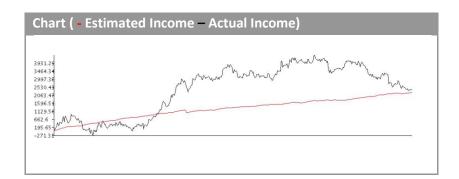

- Return on funds: 12,0 %
- Investment case: 20.000 €
- Return on funds start to date: 58,0 %

## **APRIL 2009**

| Key Statistics  |          |
|-----------------|----------|
| Turnover        | 475.253€ |
| Margin          | 0,51 %   |
| Income          | 2.407€   |
| Funds used      | 20.000€  |
| Return on funds | 12,0 %   |

## START TO DATE (FEB-APR)

| Key Statistics |            |
|----------------|------------|
| Turnover       | 1.386.110€ |
| Margin         | 0,84 %     |
| Income         | 11.604€    |
| Funds used     | 20.000€    |
| Return on fund | 58,0 %     |
|                |            |