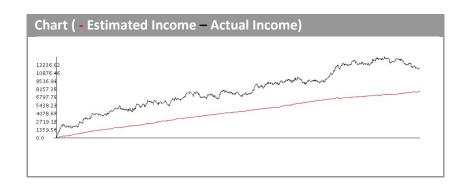

- Return on funds: 12,0 %
- Investment case: 20.000 €
- Return on funds start to date: 58,0 %

## **APRIL 2009**

| Key Statistics  |          |
|-----------------|----------|
| Turnover        | 475.253€ |
| Margin          | 0,51 %   |
| Income          | 2.407€   |
| Funds used      | 20.000€  |
| Return on funds | 12,0 %   |

## START TO DATE (FEB-APR)

| Key Statistics |            |
|----------------|------------|
| Turnover       | 1.386.110€ |
| Margin         | 0,84 %     |
| Income         | 11.604€    |
| Funds used     | 20.000€    |
| Return on fund | 58,0 %     |
|                |            |