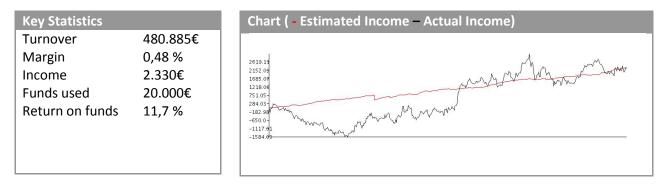

## **MAY 2009**

- Return on funds: 11,7 %
- Investment case: 20.000 €
- Return on funds start to date: 69,7 %